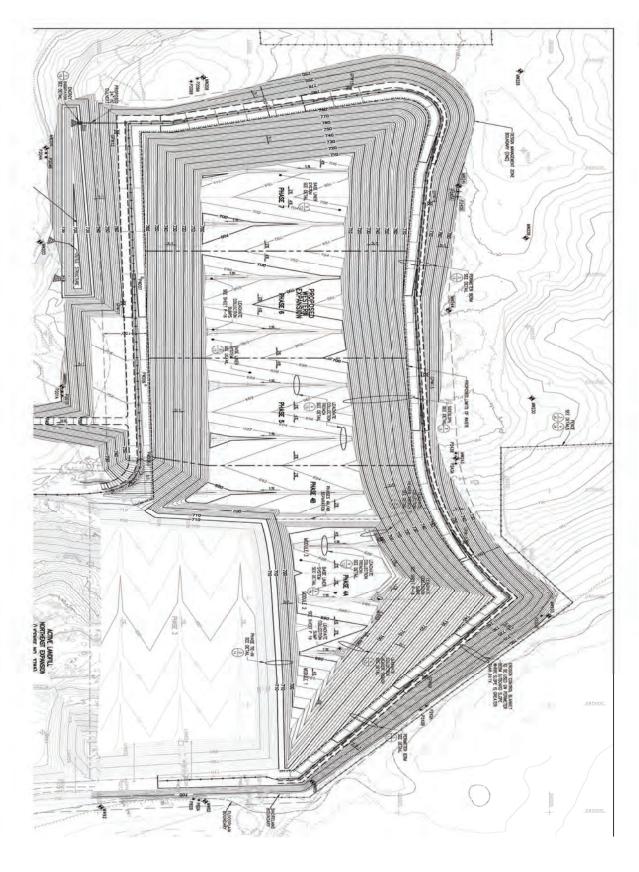

agement Signature: Michael Purchaum Digitally signed by Michael                                               | Date: |
| Management Title:                                                                                                |       |
| JSA Principal Signature                                                                                          | Date: |
|                                                                                                                  |       |
|                                                                                                                  |       |
|                                                                                                                  |       |

### WMWI – Pheasant Run Security Landfill SITE MAP





# WMWI PHEASANT RUN LANDFILL / TOWN OF PARIS AUDIT PHOTOS

PROJECT NO. 1155



Pheasant Run viewed from the South





Cap project awaiting seeding and minor erosion repairs



Cap project awaiting seeding and minor erosion repairs



Cap project awaiting seeding and minor erosion repairs



Tipping near working face



Compactor in Phase 4



Phase 3 module 2



Phase 3 leveled out and stockpiles of cover placed for future waste placement



Dozer recovering cover and reshaping active area

#### WMWI Pheasant Run Landfill

#### Action Items Checklist Town of Paris Audit

| Opened:     | 09/0/2020               | Updated:              |                                    |                                          |                                |                           |       |  |
|