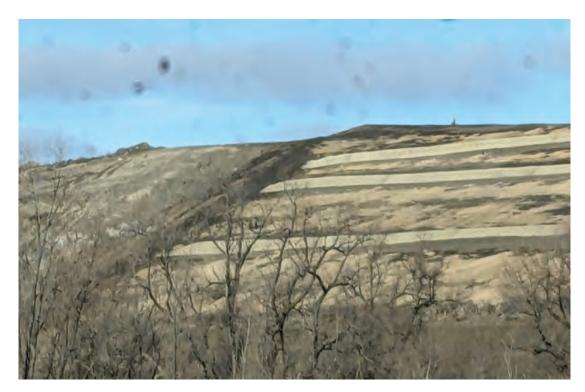

# WMWI PHEASANT RUN LANDFILL / TOWN OF PARIS AUDIT PHOTOS

PROJECT NO. 1155

Pheasant Run viewed from the South

Cap project awaiting seeding and minor erosion repairs

Cap project awaiting seeding and minor erosion repairs

Cap project awaiting seeding and minor erosion repairs

Tipping near working face

Compactor in Phase 4

Phase 3 module 2

Phase 3 leveled out and stockpiles of cover placed for future waste placement

Dozer recovering cover and reshaping active area