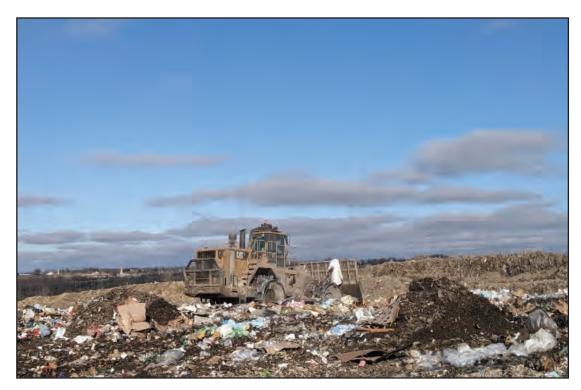

Cap project awaiting seeding and minor erosion repairs

Tipping near working face

Compactor in Phase 4

Phase 3 module 2

Phase 3 leveled out and stockpiles of cover placed for future waste placement

Dozer recovering cover and reshaping active area