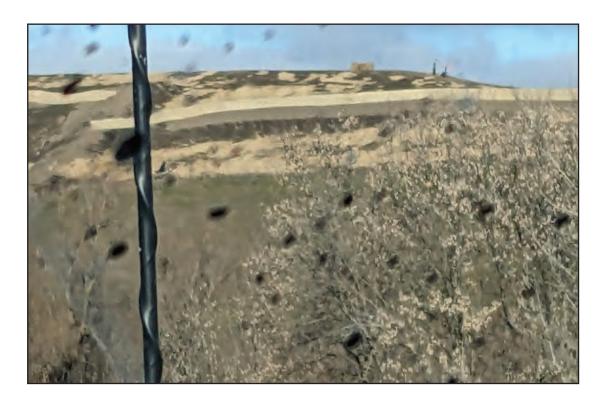

# WMWI PHEASANT RUN LANDFILL / TOWN OF PARIS AUDIT PHOTOS

PROJECT NO. 1155

Pheasant Run viewed from the South

Cap project awaiting seeding and minor erosion repairs

Cap project awaiting seeding and minor erosion repairs

Cap project awaiting seeding and minor erosion repairs

Tipping near working face

Compactor in Phase 4

Phase 3 module 2

Phase 3 leveled out and stockpiles of cover placed for future waste placement

Dozer recovering cover and reshaping active area