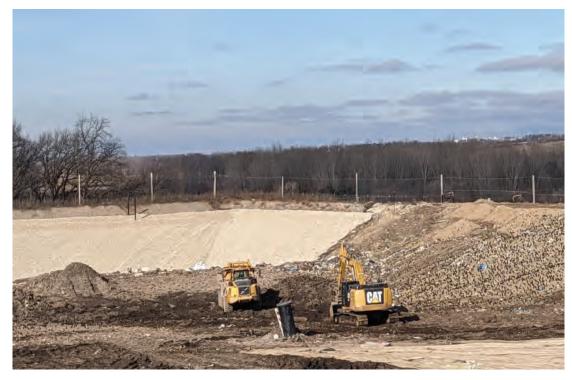

Cap project awaiting seeding and minor erosion repairs

Tipping near working face

Compactor in Phase 4

Phase 3 module 2

Phase 3 leveled out and stockpiles of cover placed for future waste placement

Dozer recovering cover and reshaping active area