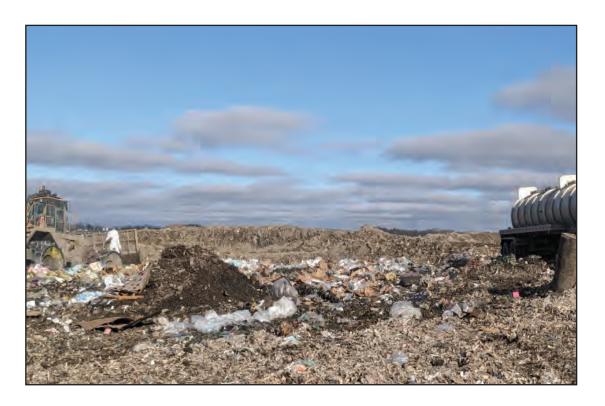

Cap project awaiting seeding and minor erosion repairs

Tipping near working face

Compactor in Phase 4

Phase 3 module 2

Phase 3 leveled out and stockpiles of cover placed for future waste placement

Dozer recovering cover and reshaping active area