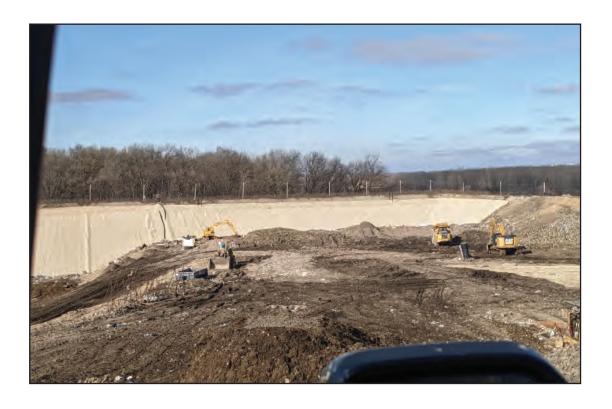

# WMWI PHEASANT RUN LANDFILL / TOWN OF PARIS AUDIT PHOTOS

PROJECT NO. 1155

Pheasant Run viewed from the South

Cap project awaiting seeding and minor erosion repairs

Cap project awaiting seeding and minor erosion repairs

Cap project awaiting seeding and minor erosion repairs

Tipping near working face

Compactor in Phase 4

Phase 3 module 2

Phase 3 leveled out and stockpiles of cover placed for future waste placement

Dozer recovering cover and reshaping active area