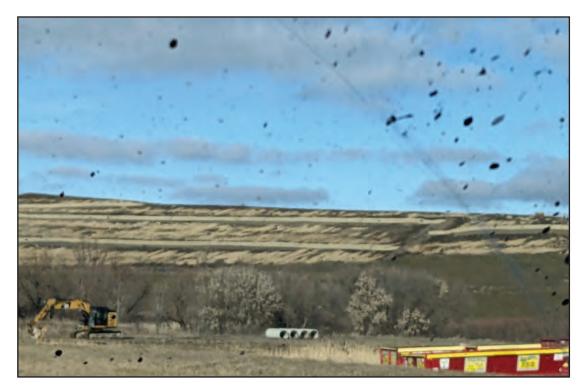

# WMWI PHEASANT RUN LANDFILL / TOWN OF PARIS AUDIT PHOTOS

PROJECT NO. 1155

Pheasant Run viewed from the South

Cap project awaiting seeding and minor erosion repairs

Cap project awaiting seeding and minor erosion repairs