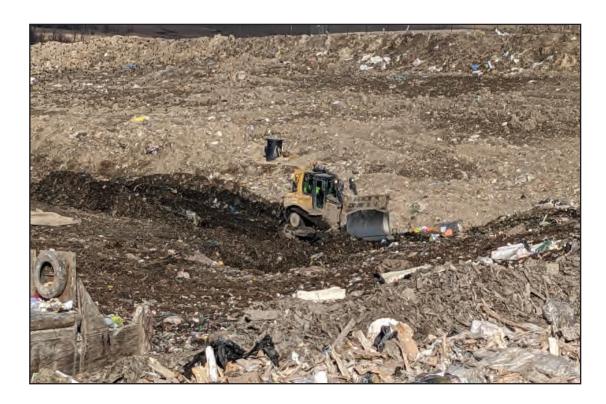

Cap project awaiting seeding and minor erosion repairs

Tipping near working face

Compactor in Phase 4

Phase 3 module 2

Phase 3 leveled out and stockpiles of cover placed for future waste placement

Dozer recovering cover and reshaping active area