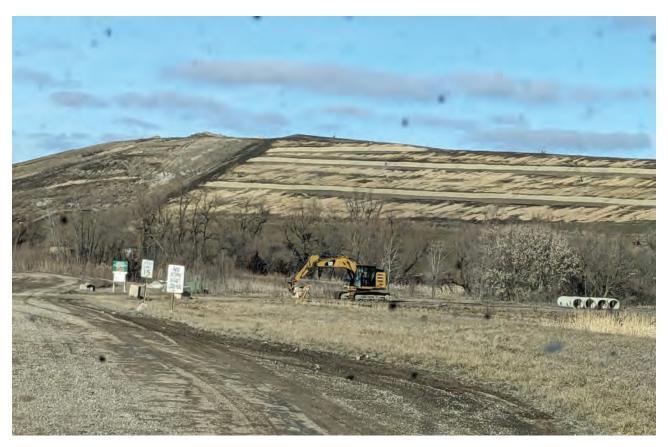

# WMWI PHEASANT RUN LANDFILL / TOWN OF PARIS AUDIT PHOTOS

PROJECT NO. 1155

Pheasant Run viewed from the South

Cap project awaiting seeding and minor erosion repairs

Cap project awaiting seeding and minor erosion repairs